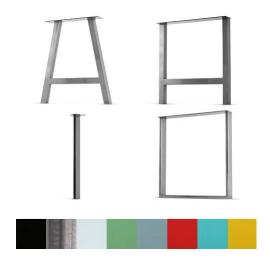

# Design Elements – Leg Styles

- Available in custom heights
- \*\* Available with caster wheels or self-leveling feet

## Design Elements – Standing Leg Styles

## Fixed Height –

available in custom fixed heights from 38" – 42"

Made in the USA

#### Variable Height –

dual motor, height adjustable from 27" – 45"

Made in the USA