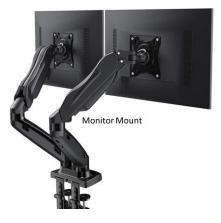

#### Custom Design Elements

- Wood Species
- Wood Stains
- Leg Styles / Colors
- Desktop Shelves
- Desktop Power
- Undermounted Power Strips
- Wire Management
- Undermount Hooks
- Monitor Mounts
- Under Desk Storage Shelf