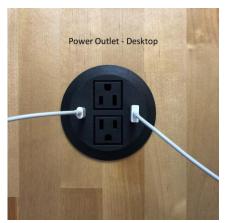

#### Custom Design Elements

- Wood Species
- Wood Stains
- Leg Styles / Colors
- Desktop Shelves
- Desktop Power
- Undermounted Power Strips
- Wire Management
- Undermount Hooks
- Monitor Mounts
- Under Desk Storage Shelf