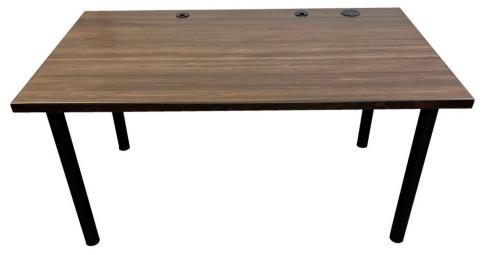

#### **Design Your Desktop**

Design the ideal desk to work flawlessly with your technology. Choose your exact size, your components, and their layout.

#### Custom Design Elements

- Wood Species
- Wood Stains
- Leg Styles / Colors
- Desktop Shelves
- Desktop Power
- Undermounted Power Strips
- Wire Management
- Undermount Hooks
- Monitor Mounts
- Under Desk Storage Shelf