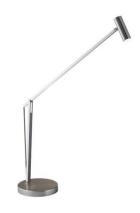

Imported

Crane Lamp

5 W

3000K - Soft White

Dimmable

Brushed Aluminum

480 Lumens

Silver, Gold