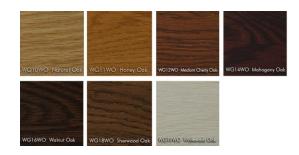

# Design Elements – Wood Species

Ash

Straight and Uniform Wood Grain

Red Oak

Salmon Pink
Undertones with
Defined Wood Grain

White Oak

Light Brown Tones with Olive Cast

Maple

Classic Species with High Strength

Walnut

Elegant Species with Dark Complexion