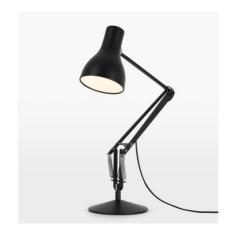

## Design Elements – Lighting

Anglepoise Lamp

13 W

3500K - White

Not Dimmable

Powder Coated Aluminum

900 Lumens

Black, White