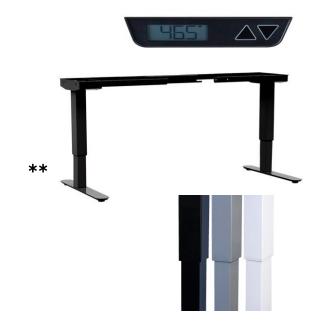

# Design Elements – Leg Styles

- Available in custom heights
- \*\* Available with caster wheels or self-leveling feet

## Design Elements – Standing Leg Styles

## Fixed Height –

available in custom fixed heights from 38" – 42"

Made in the USA

#### Variable Height –

dual motor, height adjustable from 27" – 45"

Made in the USA