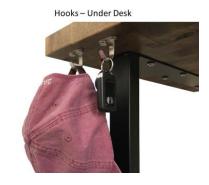

#### Custom Design Elements

- Wood Species
- Wood Stains
- Leg Styles / Colors
- Desktop Shelves
- Desktop Power
- Undermounted Power Strips
- Wire Management
- Undermount Hooks
- Monitor Mounts
- Under Desk Storage Shelf