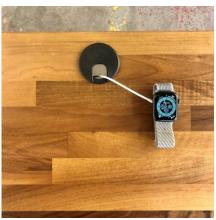

#### Custom Design Elements

- Wood Species
- Wood Stains
- Leg Styles / Colors
- Desktop Shelves
- Desktop Power
- Undermounted Power Strips
- Wire Management
- Undermount Hooks
- Monitor Mounts
- Under Desk Storage Shelf