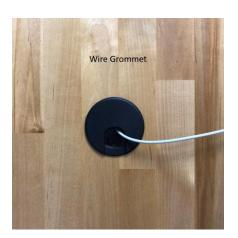

#### Custom Design Elements

- Wood Species
- Wood Stains
- Leg Styles / Colors
- Desktop Shelves
- Desktop Power
- Undermounted Power Strips
- Wire Management
- Undermount Hooks
- Monitor Mounts
- Under Desk Storage Shelf