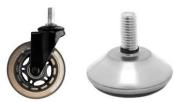

# Design Elements – Leg Styles

- Available in custom heights
- \*\* Available with caster wheels or self-leveling feet