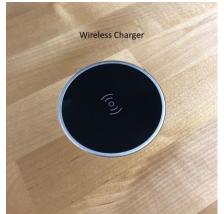

#### Custom Design Elements

- Wood Species
- Wood Stains
- Leg Styles / Colors
- Desktop Shelves
- Desktop Power
- Undermounted Power Strips
- Wire Management
- Undermount Hooks
- Monitor Mounts
- Under Desk Storage Shelf