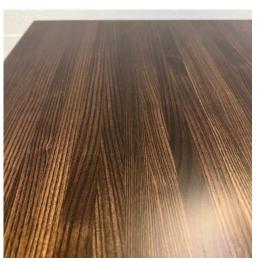

# Design Elements – Wood Species

Ash

Straight and Uniform Wood Grain

Red Oak

Salmon Pink
Undertones with
Defined Wood Grain

White Oak

Light Brown Tones with Olive Cast

Maple

Classic Species with High Strength

Walnut

Elegant Species with Dark Complexion