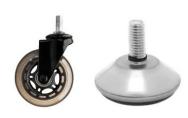

# Design Elements – Leg Styles

- Available in custom heights
- \*\* Available with caster wheels or self-leveling feet