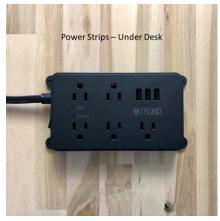

#### Custom Design Elements

- Wood Species
- Wood Stains
- Leg Styles / Colors
- Desktop Shelves
- Desktop Power
- Undermounted Power Strips
- Wire Management
- Undermount Hooks
- Monitor Mounts
- Under Desk Storage Shelf