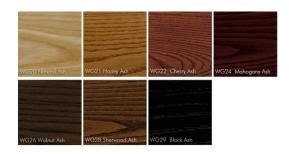

#### **Choose Wood Type and Stain**

Choose a wood type and stain that blends with your office styling and will encourage productivity and performance.

#### Custom Design Elements

- Wood Species
- Wood Stains
- Leg Styles / Colors
- Desktop Shelves
- Desktop Power
- Undermounted Power Strips
- Wire Management
- Undermount Hooks
- Monitor Mounts
- Under Desk Storage Shelf

# Design Elements – Wood Species

Ash

Straight and Uniform Wood Grain

Red Oak

Salmon Pink
Undertones with
Defined Wood Grain

White Oak

Light Brown Tones with Olive Cast

Maple