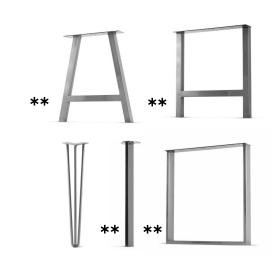

# Design Elements – Leg Styles

- Available in custom heights
- \*\* Available with caster wheels or self-leveling feet