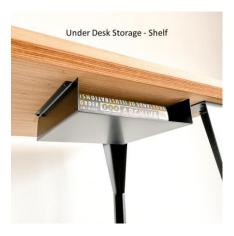

#### Custom Design Elements

- Wood Species
- Wood Stains
- Leg Styles / Colors
- Desktop Shelves
- Desktop Power
- Undermounted Power Strips
- Wire Management
- Undermount Hooks
- Monitor Mounts
- Under Desk Storage Shelf