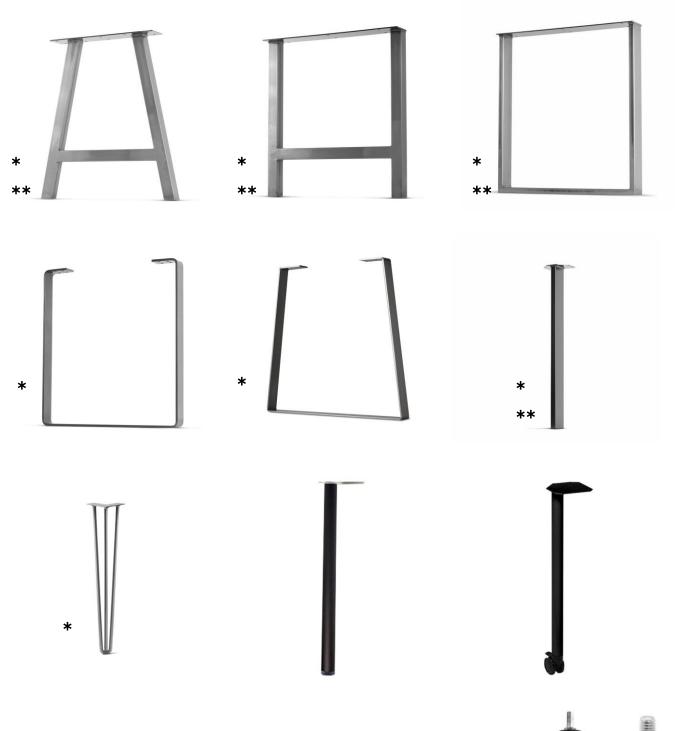

# Design Elements – Leg Styles

- Available in custom heights
- \*\* Available with caster wheels or self-leveling feet

## Design Elements – Standing Leg Styles

## Fixed Height –

available in custom fixed heights from 38" – 42"

Made in the USA

#### Variable Height –

dual motor, height adjustable from 27" – 45"

Made in the USA