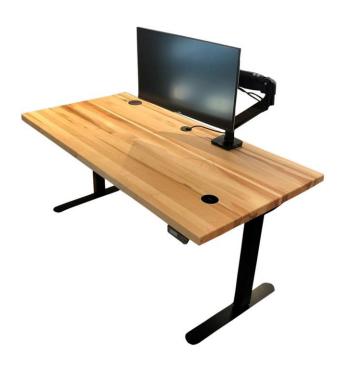

#### **Design Your Desktop**

Design the ideal desk to work flawlessly with your technology. Choose your exact size, your components, and their layout.

#### Custom Design Elements

- Wood Species
- Wood Stains
- Leg Styles / Colors
- Desktop Shelves
- Desktop Power
- Undermounted Power Strips
- Wire Management
- Undermount Hooks
- Monitor Mounts
- Under Desk Storage Shelf

#### Variable Height –

dual motor, height adjustable from 27" – 45"

Made in the USA