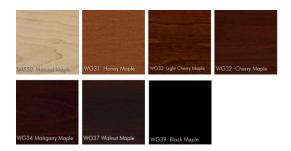

# Design Elements – Wood Species

Ash

Straight and Uniform Wood Grain

Red Oak

Salmon Pink
Undertones with
Defined Wood Grain

White Oak

Light Brown Tones with Olive Cast

Maple

Classic Species with High Strength

Walnut

Elegant Species with Dark Complexion