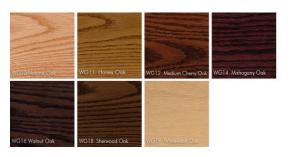

#### **Choose Wood Type and Stain**

Choose a wood type and stain that blends with your office styling and will encourage productivity and performance.

#### Custom Design Elements

- Wood Species
- Wood Stains
- Leg Styles / Colors
- Desktop Shelves
- Desktop Power
- Undermounted Power Strips
- Wire Management
- Undermount Hooks
- Monitor Mounts
- Under Desk Storage Shelf

# Design Elements – Wood Species

Ash

Straight and Uniform Wood Grain

Red Oak

Salmon Pink
Undertones with
Defined Wood Grain

White Oak

Light Brown Tones with Olive Cast

Maple

Classic Species with High Strength

Walnut

Elegant Species with Dark Complexion