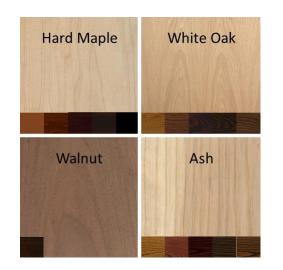

# Design Elements – Wood Species

Ash

Straight and Uniform Wood Grain

Red Oak

Salmon Pink
Undertones with
Defined Wood Grain

White Oak

Light Brown Tones with Olive Cast

Maple

Classic Species with High Strength

Walnut

Elegant Species with Dark Complexion