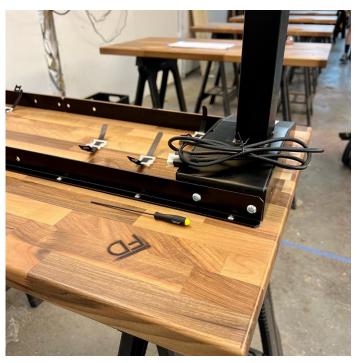

#### Custom Design Elements

- Wood Species
- Wood Stains
- Leg Styles / Colors
- Desktop Shelves
- Desktop Power
- Undermounted Power Strips
- Wire Management
- Undermount Hooks
- Monitor Mounts
- Under Desk Storage Shelf