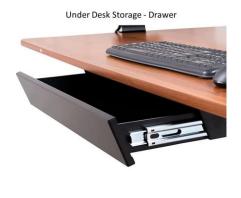

#### Custom Design Elements

- Wood Species
- Wood Stains
- Leg Styles / Colors
- Desktop Shelves
- Desktop Power
- Undermounted Power Strips
- Wire Management
- Undermount Hooks
- Monitor Mounts
- Under Desk Storage Shelf