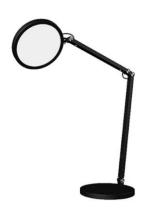

Imported

Disc Lamp

11 W

3000K - Soft White

Dimmable

Cast Aluminum

600 Lumens

Black, White