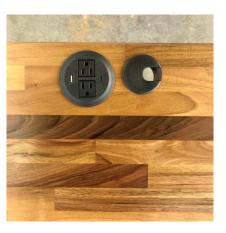

#### Custom Design Elements

- Wood Species
- Wood Stains
- Leg Styles / Colors
- Desktop Shelves
- Desktop Power
- Undermounted Power Strips
- Wire Management
- Undermount Hooks
- Monitor Mounts
- Under Desk Storage Shelf