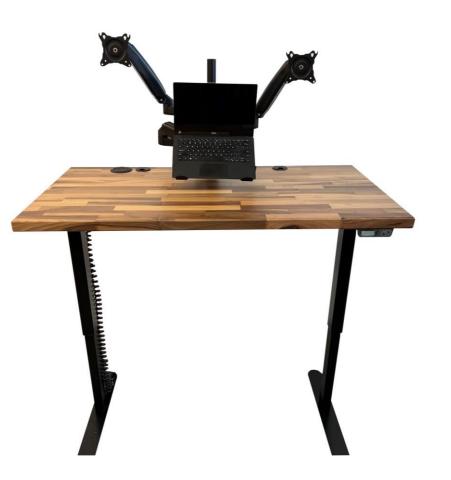

#### **Design Your Desktop**

Design the ideal desk to work flawlessly with your technology. Choose your exact size, your components, and their layout.

#### Custom Design Elements

- Wood Species
- Wood Stains
- Leg Styles / Colors
- Desktop Shelves
- Desktop Power
- Undermounted Power Strips
- Wire Management
- Undermount Hooks
- Monitor Mounts
- Under Desk Storage Shelf

#### Variable Height –

dual motor, height adjustable from 27" – 45"

Made in the USA